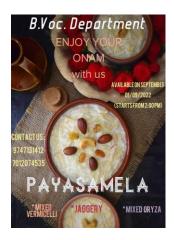

# Department of BVOC

Students of 2028-2021 batch prepared amla pickle on 30-09-2019 with the amlas collected from Fruitomans farm during their industrial visit and made sale.

As part of the festival Onam, B.Voc department conducted a payasam fest on 1<sup>st</sup> September 2022.