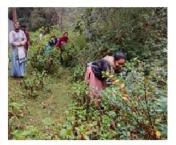

Botany and History have regular field visits.

### • Department of Botany

Specimen Collection

Seedling Production

**Plant Labelling** 

As a part of botany course, the post graduate students of botany conducted a plant labelling activity in the St. Dominic's campus. The main objective of the activity was to familiarize the students with various plant present in the campus and systematic labelling of each plant. Moreover, by such activities students can gain a deeper understanding of plant taxonomy, which are essential for their future research and careers in botany.