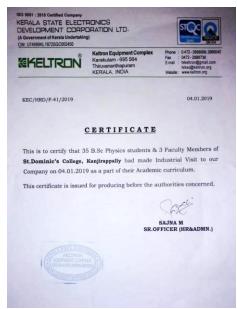

# • Department of Commerce

- (a) Industrial visit for 1<sup>st</sup> year M.com students to Kerala Feeds Ltd. Kollam on 21<sup>st</sup> March 2018 with 15 students and 2 faculties.
- (b) On 25<sup>th</sup> March 2022, the second year degree students went on an industrial visit to Keltron LTD, Trivandrum.
- (c) Industrial visit for 1st year M.com students to TORC INFOTECH PVT Ltd. Kochi, on 25<sup>th</sup> March 2022 with 16 students and 2 faculties.
- (d) Industrial visit for 1st year M.com students to Kerala Feeds Ltd. Kollam on 28<sup>th</sup> November 2019 with 15 students and 2 faculties.