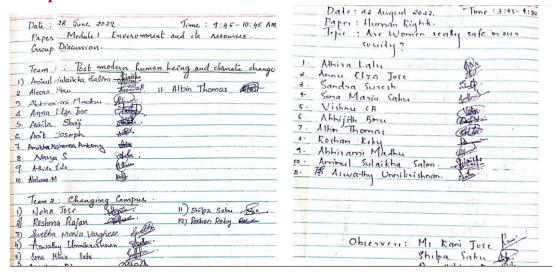

# **2.2 Debates & Group Discussions** of departments of Mathematics and Economics and debate club.

#### • Department of economics