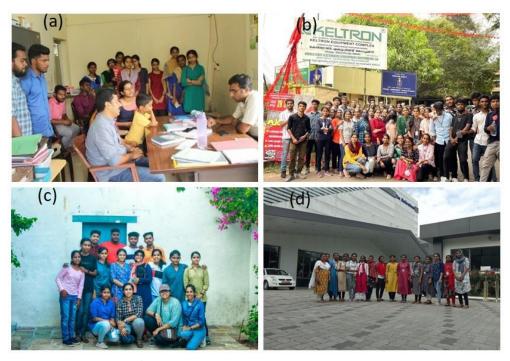

# • Department of Commerce

- (a) Industrial visit for 1<sup>st</sup> year M.com students to Kerala Feeds Ltd. Kollam on 21<sup>st</sup> March 2018 with 15 students and 2 faculties.
- (b) On 25<sup>th</sup> March 2022, the second year degree students went on an industrial visit to Keltron LTD, Trivandrum.
- (c) Industrial visit for 1st year M.com students to TORC INFOTECH PVT Ltd. Kochi, on 25<sup>th</sup> March 2022 with 16 students and 2 faculties.
- (d) Industrial visit for 1st year M.com students to Kerala Feeds Ltd. Kollam on 28<sup>th</sup> November 2019 with 15 students and 2 faculties.