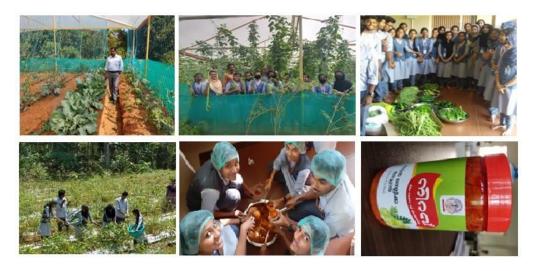

# Department of BVOC

Students of 2028-2021 batch prepared amla pickle on 30-09-2019 with the amlas collected from Fruitomans farm during their industrial visit and made sale.

As part of the festival Onam, B.Voc department conducted a payasam fest on 1<sup>st</sup> September 2022.

# 1.7 Hands-on training

Departments of Commerce (Data analysis using SPSS), B. Voc (food processing, cultivation, preparation of compost & manures), Botany (plant labeling, seedling production), C++ programming, and BFM (Digital marketing & online trading - UPSTOX).

# • Department of BVOC

| Batch<br>Semes | :- B. Voe Agrici<br>ter: - First<br>covered: - Tundamen<br>y: - Manju Georg<br>Studenti I | etture Technitals of Ho | wlogy -2018 | Batch    | Supri      | 1: B. Voe Agro Food exten: - First et: - Basic Bandples hy: - Denna Mary To | of Good Pace | als Batch | AL INC.   |
|----------------|-------------------------------------------------------------------------------------------|-------------------------|-------------|----------|------------|-----------------------------------------------------------------------------|--------------|-----------|-----------|
| faculty        | Students &                                                                                | ist - Alle              | ndame.      |          | 81.No      | Name Is die                                                                 | 3 11 5080    | 21115050  | 6/11/2020 |
| sl.olo.        | Name                                                                                      | 2/11/2020               | 4 11 2020   | 6/4/2020 | 1          | Amal Thomas                                                                 | ×            | 11 N X    | a         |
| 1-             | Albin Joseph                                                                              | ×                       | ×           | ×        |            | Anfin k. Thomas                                                             | a 191        | Incel     | a         |
| 2.             | Anandhy . P. A                                                                            | ×                       | ×           | ×        | 3.         | Cyxil Tareb                                                                 | XC/mm]       | 11 2 2 1  | a         |
| 3.             | Harikrishnan K. B.                                                                        | ×                       | a           | ×        | - 4.<br>c. | Hastkaishnan S.                                                             | * 1,000      | - Steven  | ×         |
| 4.             | Rapul P. R                                                                                | 0                       | ×           | x        |            | Mathew Jaseph                                                               | × 101        | ×         | *         |
| 5.             | Bibin Xavier                                                                              | X                       | - ×         | ×        | 7.         | Stalin Zachaula                                                             | × nnar       | Ti X      |           |
| 6              | Randeep R                                                                                 | ×                       | *           | q        | 8-         | Subin James                                                                 | ×1 (190)     | a /       | 10        |
|                |                                                                                           |                         |             |          | 9.         | Muhammed Asig.                                                              | Xanaa        |           | ×         |

| Bubject<br>Family | Food Engine<br>Haven P. J | maing .    | - Time    | Huel       | Subject<br>Faculty | :- Basic Minob<br>:- Denna Mary | fology       | 14 - Ten | Surv. |
|-------------------|---------------------------|------------|-----------|------------|--------------------|---------------------------------|--------------|----------|-------|
| di No             | Name                      | 18/01/2021 | 20 01 202 | 22 Joi 120 | SINO               | Name                            | 19 01 202    | 20/01/2  | 21/4  |
| 2.                | Albin Batu<br>Afran Sadia | X          | T X       | X          | 1.                 | Blesson Tomy                    | X            | x Flesso | 1 X   |
| 3.                | Amal Thomas               | x          | Sk 18     | X          | 2.                 | Haelketshaan-k                  | K            | X        | X     |
| 4.                | Antin-K. Thomas           | ×          | X X       | _ a        | 7.                 | Haseena K.S.                    | A xarala     | Kilk     | X     |
| 5.                | Bussen Tomy               | X          | alul      | X          | 4.                 | Mathew Jaseph                   | a            | × lathe  | AX    |
| b. 7·             | Hazikushman               | ×          | A 1-12    | 4          | 5.                 | Nandana B. Nais                 | August Vince | Moto     | 2 x   |
| 4.                | Mathew Joseph             | ×          | A X YANZ  | a          | 6.                 | Stalin Zachacia                 | / Lexel      | mid na   | Av    |
| 9                 | Stalin Zachesta           | X          | X d. 14   | a          |                    | Subin James                     | v            | V        | 1     |
| 10.               | Suben James               | X          | X         | a          | 4.                 | Dulin vames                     |              | ¥        | 1     |