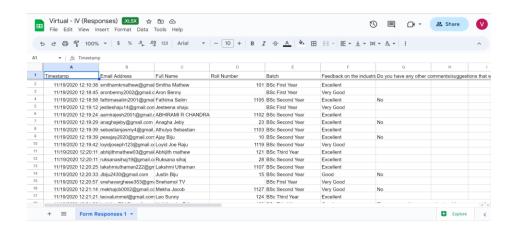

c garden was established to maintain and conserve the aquatic germplasm. The garden comprises 40 varieties of lotuses,15 varieties of water lillies and above 20 species of different aquatic plants.

# Department of BVOC



Students of 2028-2021 batch prepared amla pickle on 30-09-2019 with the amlas collected from Fruitomans farm during their industrial visit and made sale.



As part of the festival Onam, B.Voc department conducted a payasam fest on 1<sup>st</sup> September 2022.

# 1.4 Research lab visits

#### • Department of physics



Department of Physics organized a lab visit to SAIF IIT Madras on June 30, 2022.

• Department of Botany



Research Lab Visit to Botanical Survey of India, Coimbatore

• Department of physics- Virtual lab visit Physics (virtual lab visit- IIT Chennai)



# 1.5 Participation in various national and regional competitions



# 1.6 Projects

Students get the opportunity to develop knowledge and skills through projects set around challenges and problems they may face in the real world.

# 1.7 Hands-on training

Departments of Commerce (Data analysis using SPSS), B. Voc (food processing, cultivation, preparation of compost & manures), Botany (plant labeling, seedling production), C++ programming, and BFM (Digital marketing & online trading - UPSTOX).

# • Department of Commerce- SPSS



#### • Department of Physics

Hands on training in C++ programming



# • Department of BFM

DEPARTMENT OF FINANCIAL MARKETS

| ist of Student | s who   | have opened | DEMAT & | t Trading | Accoun  |
|----------------|---------|-------------|---------|--------