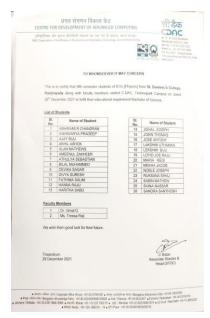

# • Department of Commerce

- (a) Industrial visit for 1<sup>st</sup> year M.com students to Kerala Feeds Ltd. Kollam on 21<sup>st</sup> March 2018 with 15 students and 2 faculties.
- (b) On 25<sup>th</sup> March 2022, the second year degree students went on an industrial visit to Keltron LTD, Trivandrum.
- (c) Industrial visit for 1st year M.com students to TORC INFOTECH PVT Ltd. Kochi, on 25<sup>th</sup> March 2022 with 16 students and 2 faculties.
- (d) Industrial visit for 1st year M.com students to Kerala Feeds Ltd. Kollam on 28<sup>th</sup> November 2019 with 15 students and 2 faculties.