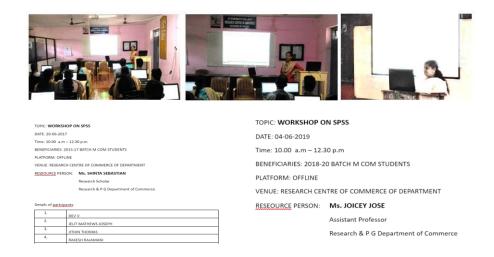

ysics



Department of Physics organized a lab visit to SAIF IIT Madras on June 30, 2022.

• Department of Botany



Research Lab Visit to Botanical Survey of India, Coimbatore

• Department of physics- Virtual lab visit Physics (virtual lab visit- IIT Chennai)



# 1.5 Participation in various national and regional competitions



# 1.6 Projects

Students get the opportunity to develop knowledge and skills through projects set around challenges and problems they may face in the real world.

# 1.7 Hands-on training

Departments of Commerce (Data analysis using SPSS), B. Voc (food processing, cultivation, preparation of compost & manures), Botany (plant labeling, seedling production), C++ programming, and BFM (Digital marketing & online trading - UPSTOX).

# • Department of Commerce- SPSS



#### • Department of Physics

Hands on training in C++ programming



# • Department of BFM

DEPARTMENT OF FINANCIAL MARKETS

| ist of Student | s who   | have opened | DEMAT & | t Trading | Accoun  |
|----------------|---------|-------------|---------|-----------|---------|
| ast of Student | 3 11110 | nave openea | DEMINI  | c rrading | Account |

| Sl.No | Name of Student     | Batch   |
|-------|---------------------|---------|
| 1     | Mohammad Aslam      | 2020-23 |
| 2     | Mohammad Ajmal      | 2020-23 |
| 3     | Mohammad Fahad      | 2020-23 |
| 4     | Justin K. Thomas    | 2020-23 |
| 5     | Ameer Riyas         | 2020-23 |
| 6     | Dona Theres Abraham | 2020-23 |
| 7     | Arunima Sreenivasan | 2020-23 |
| 8     | Alby Lalson         | 2020-23 |
| 9     | Mohammed Yaseen