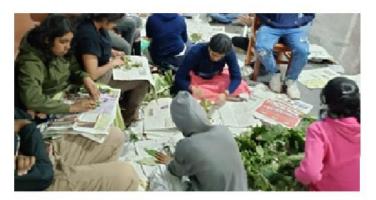

### • Department of Botany

Specimen Collection

Seedling Production

**Plant Labelling** 

As a part of botany course, the post graduate students of botany conducted a plant labelling activity in the St. Dominic's campus. The main objective of the activity was to familiarize the students with various plant present in the campus and systematic labelling of each plant. Moreover, by such activities students can gain a deeper understanding of plant taxonomy, which are essential for their future research and careers in botany.