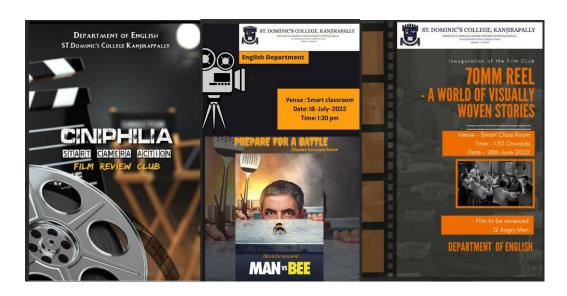

# • Department of Physics

Workshop on digital learning tools

• Department of English

#### Literary workshop

• Department of Economics.