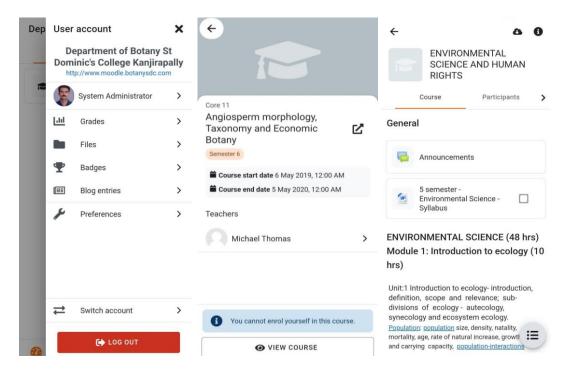

# 1.8 Workshops

Digital learning tools & MOODLE, English (literary workshop, newsletter), Soft skill workshops by ASAP, Library- Research methodology, reference software.

# • Department of Physics

Workshop on digital learning tools

• Department of English