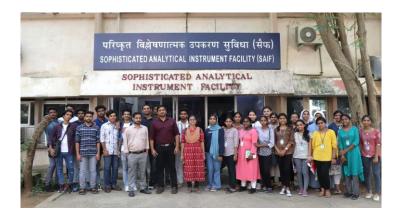

#### • Department of physics

Department of Physics organized a lab visit to SAIF IIT Madras on June 30, 2022.

• Department of Botany

Research Lab Visit to Botanical Survey of India, Coimbatore

• Department of physics- Virtual lab visit Physics (virtual lab visit- IIT Chennai)